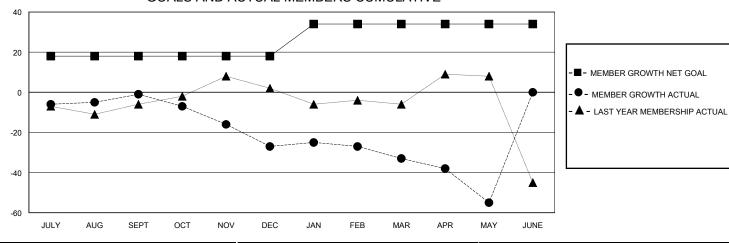

## GOALS AND ACTUAL MEMBERS CUMULATIVE

| DROPPED CLUBS: 1 |     | 39 CLUBS OF 72 ADDED 1 OR MORE<br>NEW MEMBERS | GENDER DISTRIBUTION  MALE 910 (63.59%) |              |     |
|------------------|-----|-----------------------------------------------|----------------------------------------|--------------|-----|
| DROPPED MEMBERS  |     |                                               | FEMALE                                 | 521 (36.41%) |     |
| DECEASED         | 25  | CLICK HERE FOR CUMULATIVE                     | TOTAL FAMILY UNIT MEMBERS              |              | 348 |
| CLUB CANCELLED 0 |     | MEMBERSHIP DATA                               | FAMILY MEMBERS PAYING HALF             |              | 181 |
| OTHER 137        |     |                                               |                                        |              | 101 |
| TOTAL            | 162 |                                               |                                        |              |     |